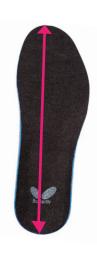

## **INSOLE MEASUREMENT CHART**

## INSTRUCTIONS

- 1. Before you purchase your shoes, please take the time to measure the length of the insole of a current pair of sport shoes you wear. Then compare that number to the chart above and choose the correct size.
- 2. Please note: Sizing varies from manufacturer to manufacturer. As such, do not just order a size based on a different brand's sizes.
- 3. The correct way to measure is from the tip of the toe to the back of the heel, between the two furthest points.
- 4. All sizes are Unisex and only come in Regular width.