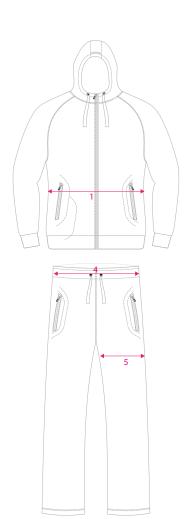

| NAOMI LADY TRACKSUIT |   |              |     |     |     |    |      |      |      |      |     |     |     |
|----------------------|---|--------------|-----|-----|-----|----|------|------|------|------|-----|-----|-----|
|                      |   |              | 4XS | 3XS | 2XS | XS | S    | М    | L    | XL   | 2XL | 3XL | 4XL |
| JACKET               | 1 | WIDTH        | N/A | N/A | N/A | 16 | 17   | 18   | 19   | 20   | N/A | N/A | N/A |
|                      | 2 | LENGTH       | N/A | N/A | N/A | 22 | 23   | 24   | 24.5 | 25.5 | N/A | N/A | N/A |
|                      | 3 | ARM          | N/A | N/A | N/A | 28 | 29   | 30   | 30.5 | 31.5 | N/A | N/A | N/A |
|                      |   |              |     |     |     |    |      |      |      |      |     |     |     |
| PANTS                | 4 | WAIST        | N/A | N/A | N/A | 14 | 14.5 | 15   | 16   | 17   | N/A | N/A | N/A |
|                      | 5 | LEG WIDTH    | N/A | N/A | N/A | 9  | 9.25 | 9.5  | 10.5 | 11.5 | N/A | N/A | N/A |
|                      | 6 | INNER LENGTH | N/A | N/A | N/A | 26 | 27.5 | 29   | 29.5 | 30   | N/A | N/A | N/A |
|                      | 7 | OUTER LENGTH | N/A | N/A | N/A | 35 | 36.5 | 38.5 | 39   | 40   | N/A | N/A | N/A |

## MEASURING INSTRUCTIONS

- 1. For accurrate ordering, please compare the chart above with measurements of a current tracksuit you wear
- 2 Lay your jacket and pants flat on a surface, back side facing up
- 3. Measure left to right for Width
- 4. Measure from middle of collar to the bottom of the shirt for **Length**
- 5. Measure from middle of collar to the end of the sleeve for sleeve length
- 6. Measure your tracksuit pants waist from left to right for Width
- 7. measure your tracksuit pants leg at widest part, from left to right for Leg Width
- 8. Measure form seam to end of pants, on inner side of pants for Inner Length
- 9. Measure the outer side of the pants for **Outer Length**
- 10. Then compare your measurements to the chart

Please note: Chart measurements are in Inches