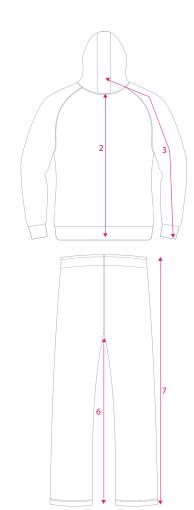

| NAOMI LADY TRACKSUIT |   |              |     |     |     |    |      |      |      |      |     |     |     |
|----------------------|---|--------------|-----|-----|-----|----|------|------|------|------|-----|-----|-----|
|                      |   |              | 4XS | 3XS | 2XS | XS | S    | М    | L    | XL   | 2XL | 3XL | 4XL |
| JACKET               | 1 | WIDTH        | N/A | N/A | N/A | 16 | 17   | 18   | 19   | 20   | N/A | N/A | N/A |
|                      | 2 | LENGTH       | N/A | N/A | N/A | 22 | 23   | 24   | 24.5 | 25.5 | N/A | N/A | N/A |
|                      | 3 | ARM          | N/A | N/A | N/A | 28 | 29   | 30   | 30.5 | 31.5 | N/A | N/A | N/A |
|                      |   |              |     |     |     |    |      |      |      |      |     |     |     |
| PANTS                | 4 | WAIST        | N/A | N/A | N/A | 14 | 14.5 | 15   | 16   | 17   | N/A | N/A | N/A |
|                      | 5 | LEG WIDTH    | N/A | N/A | N/A | 9  | 9.25 | 9.5  | 10.5 | 11.5 | N/A | N/A | N/A |
|                      | 6 | INNER LENGTH | N/A | N/A | N/A | 26 | 27.5 | 29   | 29.5 | 30   | N/A | N/A | N/A |
|                      | 7 | OUTER LENGTH | N/A | N/A | N/A | 35 | 36.5 | 38.5 | 39   | 40   | N/A | N/A | N/A |

## MEASURING INSTRUCTIONS

- 1. For accurrate ordering, please compare the chart above with measurements of a current tracksuit you wear
- 2 Lay your jacket and pants flat on a surface, back side facing up
- 3. Measure left to right for Width
- 4. Measure from middle of collar to the bottom of the shirt for **Length**
- 5. Measure from middle of collar to the end of the sleeve for sleeve length
- 6. Measure your tracksuit pants waist from left to right for Width
- 7. measure your tracksuit pants leg at widest part, from left to right for Leg Width
- 8. Measure form seam to end of pants, on inner side of pants for Inner Length
- 9. Measure the outer side of the pants for **Outer Length**
- 10. Then compare your measurements to the chart

Please note: Chart measurements are in Inches