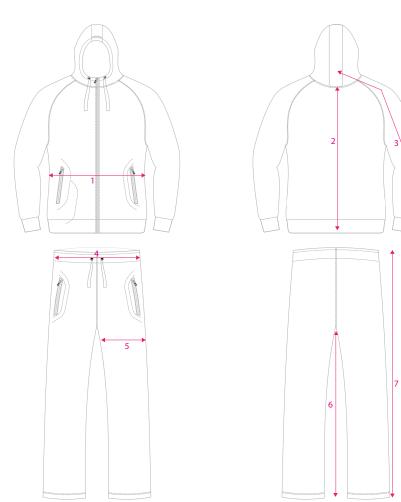

| KIDO LADY TRACKSUIT |   |              |     |     |     |       |       |       |       |    |     |     |     |
|---------------------|---|--------------|-----|-----|-----|-------|-------|-------|-------|----|-----|-----|-----|
|                     |   |              | 4XS | 3XS | 2XS | XS    | S     | М     | L     | XL | 2XL | 3XL | 4XL |
| JACKET              | 1 | WIDTH        | N/A | N/A | N/A | 18.5  | 18.5  | 19.5  | 20    | 21 | N/A | N/A | N/A |
|                     | 2 | LENGTH       | N/A | N/A | N/A | 21.75 | 23    | 24.5  | 25    | 26 | N/A | N/A | N/A |
|                     | 3 | ARM          | N/A | N/A | N/A | 29.5  | 30.5  | 30.25 | 30.5  | 31 | N/A | N/A | N/A |
|                     |   |              |     |     |     |       |       |       |       |    |     |     |     |
| PANTS               | 4 | WAIST        | N/A | N/A | N/A | 12.5  | 12.75 | 13    | 13.75 | 14 | N/A | N/A | N/A |
|                     | 5 | LEG WIDTH    | N/A | N/A | N/A | 9.5   | 10    | 11.25 | 11.75 | 12 | N/A | N/A | N/A |
|                     | 6 | INNER LENGTH | N/A | N/A | N/A | 27    | 28    | 29    | 30.5  | 31 | N/A | N/A | N/A |
|                     | 7 | OUTER LENGTH | N/A | N/A | N/A | 37.5  | 39    | 39.75 | 41.5  | 42 | N/A | N/A | N/A |

## MEASURING INSTRUCTIONS

- 1. For accurrate ordering, please compare the chart above with measurements of a current tracksuit you wear
- 2 Lay your jacket and pants flat on a surface, back side facing up
- 3. Measure left to right for Width
- 4. Measure from middle of collar to the bottom of the shirt for **Length**
- 5. Measure from middle of collar to the end of the sleeve for sleeve length
- 6. Measure your tracksuit pants waist from left to right for Width
- 7. measure your tracksuit pants leg at widest part, from left to right for Leg Width
- 8. Measure form seam to end of pants, on inner side of pants for Inner Length
- 9. Measure the outer side of the pants for **Outer Length**
- 10. Then compare your measurements to the chart