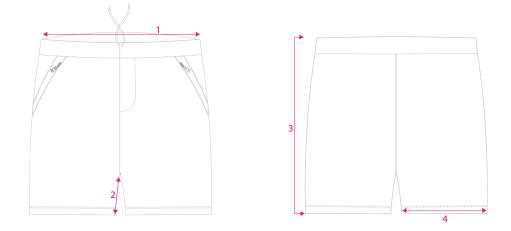

| MINO SHORTS |                 |      |       |      |       |    |       |       |      |       |       |      |
|-------------|-----------------|------|-------|------|-------|----|-------|-------|------|-------|-------|------|
|             |                 | 4XS  | 3XS   | 2XS  | XS    | S  | М     | L     | XL   | 2XL   | 3XL   | 4XL  |
| 1           | WAIST (RELAXED) | 9    | 10    | 10   | 11.5  | 12 | 12    | 14    | 14   | 15    | 15.75 | 16   |
| 2           | INSEAM          | 2.5  | 3     | 3.25 | 3.5   | 4  | 4     | 4.25  | 4.75 | 5     | 5.25  | 6    |
| 3           | LENGTH          | 10.5 | 11.25 | 12   | 12.75 | 14 | 13.75 | 15.5  | 16   | 16.5  | 17    | 17   |
| 4           | LEG WIDTH       | 11   | 11    | 11.5 | 12    | 12 | 12.5  | 12.75 | 13.5 | 13.75 | 14    | 14.5 |

## INSTRUCTIONS

- 1. For accurrate ordering, please compare the chart above with measurements of a current pair of shorts you wear.
- 2. Lay your shorts flat on a surface.
- 3. Measure left to right for width (1).
- 4. You may also compare your inseam length (2), and overall length (3), as well as width of leg (4) for better fitting.