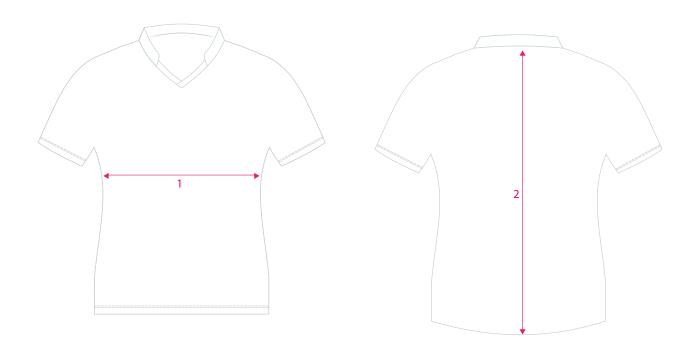

| YASU LADY SHIRT |        |     |     |     |      |    |      |      |    |     |     |     |
|-----------------|--------|-----|-----|-----|------|----|------|------|----|-----|-----|-----|
|                 |        | 4XS | 3XS | 2XS | XS   | S  | М    | L    | XL | 2XL | 3XL | 4XL |
| 1               | WIDTH  | n/a | n/a | n/a | 15.5 | 17 | 18.5 | 19   | 21 | n/a | n/a | n/a |
| 2               | LENGTH | n/a | n/a | n/a | 24.5 | 25 | 27   | 27.5 | 28 | n/a | n/a | n/a |

## **MEASURING INSTRUCTIONS**

- 1. For accurrate ordering, please compare the chart above with measurements of a current shirt you wear
- 2 Lay your shirt flat on a surface, back side facing up
- 3. Measure left to right for width
- 4. Measure from middle of collar to the bottom of the shirt for **length**
- 5. Then compare your measurements to the chart

Please note: Chart measurements are in Inches