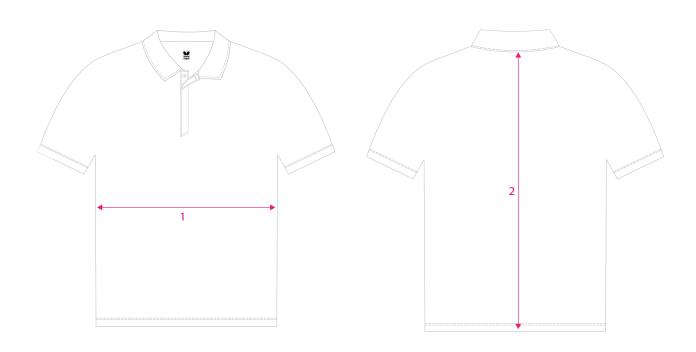

| SANTO SHIRT |        |       |       |       |       |       |      |      |    |     |       |     |
|-------------|--------|-------|-------|-------|-------|-------|------|------|----|-----|-------|-----|
|             |        | 4XS   | 3XS   | 2XS   | XS    | S     | М    | L    | XL | 2XL | 3XL   | 4XL |
| 1           | WIDTH  | 13.5  | 15.75 | 17    | 18.25 | 19    | 20   | 21   | 22 | 23  | 25.25 | 27  |
| 2           | LENGTH | 22.25 | 22.5  | 23.75 | 25.5  | 26.25 | 27.5 | 28.5 | 29 | 31  | 31.25 | 33  |

## **MEASURING INSTRUCTIONS**

- 1. For accurrate ordering, please compare the chart above with measurements of a current shirt you wear
- 2 Lay your shirt flat on a surface, back side facing up
- 3. Measure left to right for width
- 4. Measure from middle of collar to the bottom of the shirt for length
- 5. Then compare your measurements to the chart

Please note: Chart measurements are in Inches