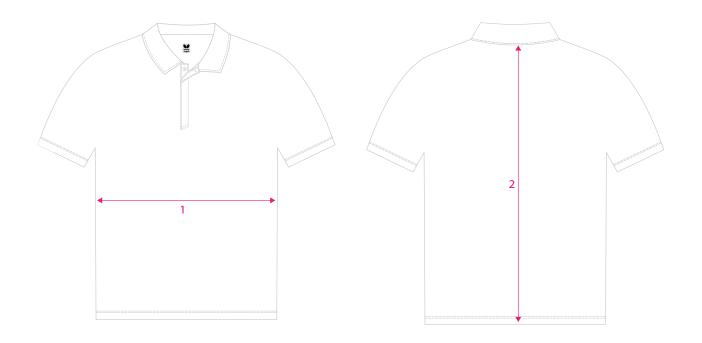

## **TORI LADY SHIRT**

|   |        | 4XS | 3XS | 2XS | XS  | S     | М     | L    | XL    | 2XL  | 3XL | 4XL |
|---|--------|-----|-----|-----|-----|-------|-------|------|-------|------|-----|-----|
| 1 | WIDTH  | n/a | n/a | n/a | n/a | 16.75 | 17.5  | 18.5 | 20    | 21.5 | n/a | n/a |
| 2 | LENGTH | n/a | n/a | n/a | n/a | 22    | 22.75 | 23   | 23.75 | 25   | n/a | n/a |

## MEASURING INSTRUCTIONS

- 1. For accurrate ordering, please compare the chart above with measurements of a current shirt you wear
- 2 Lay your shirt flat on a surface, back side facing up
- 3. Measure left to right for width
- 4. Measure from middle of collar to the bottom of the shirt for length
- 5. Then compare your measurements to the chart

Please note: Chart measurements are in Inches