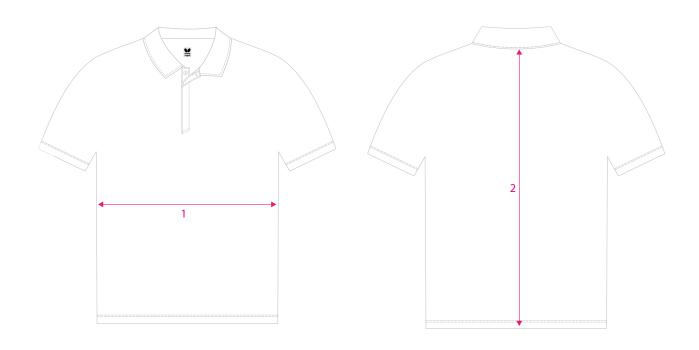

| TOKA SHIRT |        |     |     |     |    |      |       |       |       |       |       |     |
|------------|--------|-----|-----|-----|----|------|-------|-------|-------|-------|-------|-----|
|            |        | 4XS | 3XS | 2XS | XS | S    | М     | L     | XL    | 2XL   | 3XL   | 4XL |
| 1          | WIDTH  | n/a | n/a | n/a | 18 | 19   | 20.50 | 21.25 | 21.75 | 22.75 | 25    | 28  |
| 2          | LENGTH | n/a | n/a | n/a | 26 | 26.5 | 28.25 | 29    | 29.5  | 31    | 32.25 | 34  |

## MEASURING INSTRUCTIONS

- 1. For accurrate ordering, please compare the chart above with measurements of a current shirt you wear
- 2 Lay your shirt flat on a surface, back side facing up
- 3. Measure left to right for width
- 4. Measure from middle of collar to the bottom of the shirt for length
- 5. Then compare your measurements to the chart