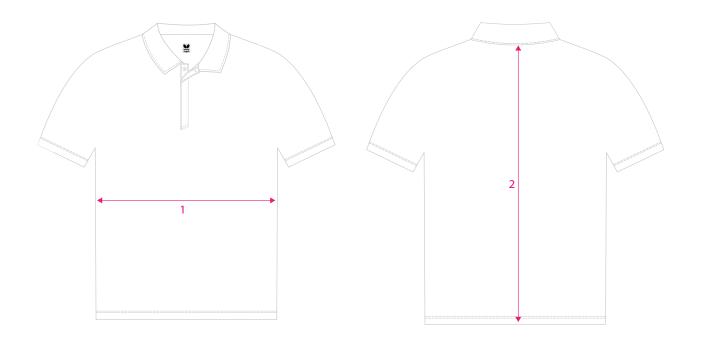

## **STRIPE T SHIRT**

|   |        | 4XS   | 3XS   | 2XS   | XS    | S     | М     | L     | XL | 2XL | 3XL   | 4XL   |
|---|--------|-------|-------|-------|-------|-------|-------|-------|----|-----|-------|-------|
| 1 | WIDTH  | 13.50 | 15.50 | 16.50 | 17.50 | 18.75 | 20    | 21    | 22 | 23  | 24.75 | 27.25 |
| 2 | LENGTH | 21.75 | 23    | 24.50 | 25.75 | 27    | 28.25 | 29.50 | 30 | 31  | 32    | 32.75 |

## MEASURING INSTRUCTIONS

- 1. For accurrate ordering, please compare the chart above with measurements of a current shirt you wear
- 2 Lay your shirt flat on a surface, back side facing up
- 3. Measure left to right for width
- 4. Measure from middle of collar to the bottom of the shirt for length
- 5. Then compare your measurements to the chart

Please note: Chart measurements are in Inches