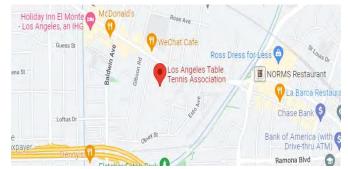

## Venue: LOS ANGELES TABLE TENNIS ASSN 10180 Valley Blvd., El Monte, CA 91731

Great tournament rate! \$109/room, double queen! 3 mins away from LATTA! Reserve ASAP for availability!

Holiday Inn Mention: "LATTA Tournament" 9920 Valley Blvd. El Monte, CA (626) 434-1688