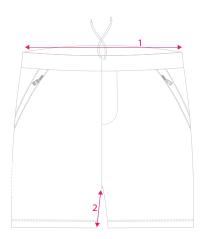

| TOKA SHORTS |                 |     |       |       |      |       |      |      |     |       |       |       |
|-------------|-----------------|-----|-------|-------|------|-------|------|------|-----|-------|-------|-------|
|             |                 | 4XS | 3XS   | 2XS   | XS   | S     | М    | L    | XL  | 2XL   | 3XL   | 4XL   |
| 1           | WAIST (RELAXED) |     | 11.25 | 12    | 12.5 | 13    | 14   | 15   | 16  | 16.75 | 17.5  | 18    |
| 2           | INSEAM          |     | 5.75  | 6.5   | 6.5  | 7     | 7.25 | 7.75 | 8.5 | 8.75  | 9     | 9.25  |
| 3           | LENGTH          |     | 14.5  | 16.25 | 16.5 | 17.25 | 18   | 18.5 | 20  | 20.75 | 21.25 | 22    |
| 4           | LEG WIDTH       |     | 10.75 | 11.25 | 11   | 11.5  | 12   | 12.5 | 13  | 13.25 | 13.5  | 13.75 |

## INSTRUCTIONS

- 1. For accurrate ordering, please compare the chart above with measurements of a current pair of shorts you wear.
- 2. Lay your shorts flat on a surface.
- 3. Measure left to right for width (1).
- 4. You may also compare your inseam length (2), and overall length (3), as well as width of leg (4) for better fitting.