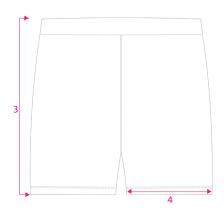

| TOKA SHORTS |                 |     |       |       |      |       |      |      |     |       |       |       |
|-------------|-----------------|-----|-------|-------|------|-------|------|------|-----|-------|-------|-------|
|             |                 | 4XS | 3XS   | 2XS   | XS   | S     | М    | L    | XL  | 2XL   | 3XL   | 4XL   |
| 1           | WAIST (RELAXED) |     | 11.25 | 12    | 12.5 | 13    | 14   | 15   | 16  | 16.75 | 17.5  | 18    |
| 2           | INSEAM          |     | 5.75  | 6.5   | 6.5  | 7     | 7.25 | 7.75 | 8.5 | 8.75  | 9     | 9.25  |
| 3           | LENGTH          |     | 14.5  | 16.25 | 16.5 | 17.25 | 18   | 18.5 | 20  | 20.75 | 21.25 | 22    |
| 4           | LEG WIDTH       |     | 10.75 | 11.25 | 11   | 11.5  | 12   | 12.5 | 13  | 13.25 | 13.5  | 13.75 |

## INSTRUCTIONS

- 1. For accurrate ordering, please compare the chart above with measurements of a current pair of shorts you wear.
- 2. Lay your shorts flat on a surface.
- 3. Measure left to right for width (1).
- 4. You may also compare your inseam length (2), and overall length (3), as well as width of leg (4) for better fitting.