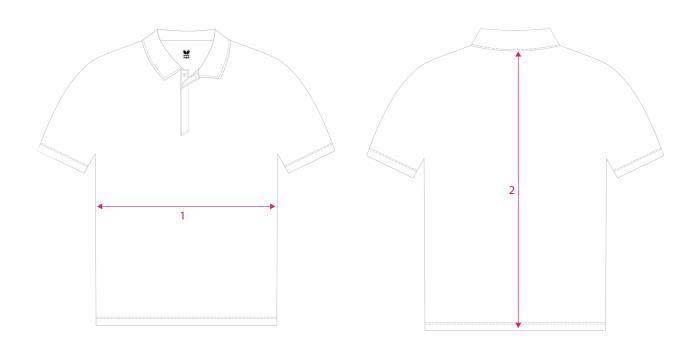

| YAO SHIRT |        |       |       |       |       |       |       |       |       |       |       |     |
|-----------|--------|-------|-------|-------|-------|-------|-------|-------|-------|-------|-------|-----|
|           |        | 4XS   | 3XS   | 2XS   | XS    | S     | М     | L     | XL    | 2XL   | 3XL   | 4XL |
| 1         | WIDTH  | 13.50 | 15.25 | 16.50 | 17.50 | 18.75 | 20    | 20.75 | 21.5  | 22.75 | 24.50 | 27  |
| 2         | LENGTH | 20.50 | 23    | 24    | 25    | 26    | 27.25 | 27.75 | 28.50 | 29.50 | 30.75 | 32  |

## MEASURING INSTRUCTIONS

- 1. For accurrate ordering, please compare the chart above with measurements of a current shirt you wear
- 2 Lay your shirt flat on a surface, back side facing up
- 3. Measure left to right for width
- 4. Measure from middle of collar to the bottom of the shirt for length
- 5. Then compare your measurements to the chart

Please note: Chart measurements are in Inches