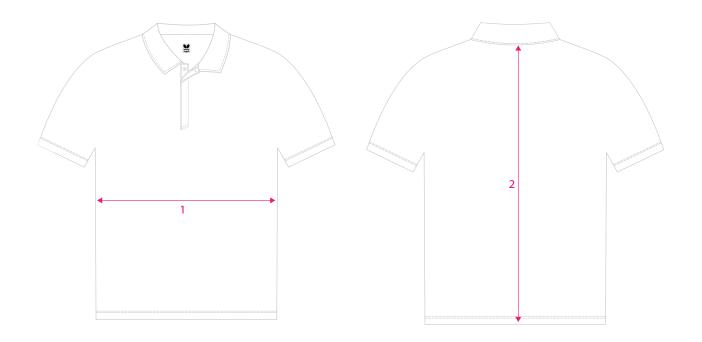

## **TORI SHIRT**

|   |        | 4XS   | 3XS  | 2XS   | XS    | S    | М     | L     | XL    | 2XL | 3XL   | 4XL   |
|---|--------|-------|------|-------|-------|------|-------|-------|-------|-----|-------|-------|
| 1 | WIDTH  | 12    | 14   | 15.5  | 16.75 | 18.5 | 19.5  | 20.25 | 21.25 | 23  | 25.75 | 28    |
| 2 | LENGTH | 19.75 | 21.5 | 22.75 | 25    | 26   | 27.25 | 27.5  | 28.5  | 30  | 31.75 | 33.75 |

## MEASURING INSTRUCTIONS

- 1. For accurrate ordering, please compare the chart above with measurements of a current shirt you wear
- 2 Lay your shirt flat on a surface, back side facing up
- 3. Measure left to right for width
- 4. Measure from middle of collar to the bottom of the shirt for length
- 5. Then compare your measurements to the chart

Please note: Chart measurements are in Inches