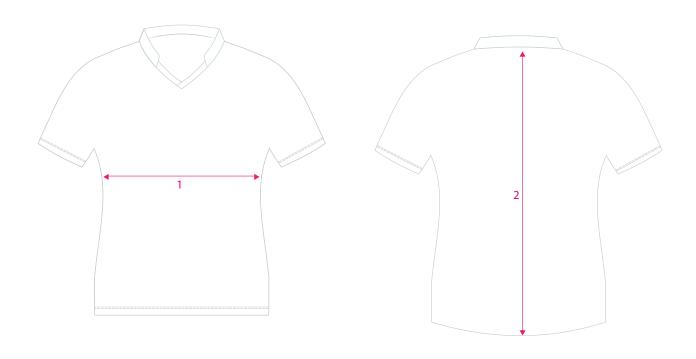

| NAOMI LADY SHIRT |        |     |     |     |      |      |      |      |      |     |     |     |
|------------------|--------|-----|-----|-----|------|------|------|------|------|-----|-----|-----|
|                  |        | 4XS | 3XS | 2XS | XS   | S    | М    | L    | XL   | 2XL | 3XL | 4XL |
| 1                | WIDTH  | n/a | n/a | n/a | 16.5 | 17   | 18.5 | 18.5 | 20   | n/a | n/a | n/a |
| 2                | LENGTH | n/a | n/a | n/a | 24   | 24.5 | 25   | 26   | 27.5 | n/a | n/a | n/a |

## **MEASURING INSTRUCTIONS**

- 1. For accurrate ordering, please compare the chart above with measurements of a current shirt you wear
- 2 Lay your shirt flat on a surface, back side facing up
- 3. Measure left to right for width
- 4. Measure from middle of collar to the bottom of the shirt for **length**
- 5. Then compare your measurements to the chart

Please note: Chart measurements are in Inches