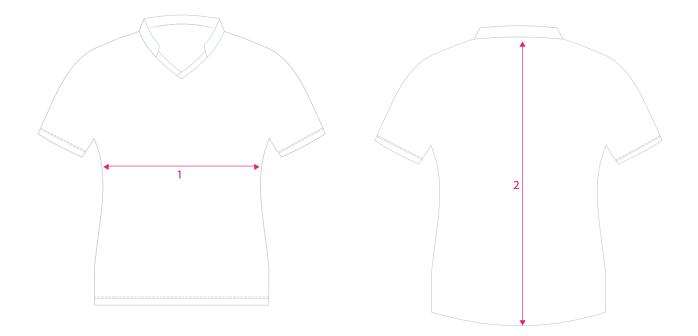

## **MITO LADY T-SHIRT**

|   |        | 4XS | 3XS | 2XS | XS    | S     | М     | L     | XL | 2XL | 3XL | 4XL |
|---|--------|-----|-----|-----|-------|-------|-------|-------|----|-----|-----|-----|
| 1 | WIDTH  | n/a | n/a | n/a | 16.5  | 17    | 17.75 | 18.75 | 19 | n/a | n/a | n/a |
| 2 | LENGTH | n/a | n/a | n/a | 23.50 | 24.25 | 25    | 26.5  | 27 | n/a | n/a | n/a |

## MEASURING INSTRUCTIONS

- 1. For accurrate ordering, please compare the chart above with measurements of a current shirt you wear
- 2 Lay your shirt flat on a surface, back side facing up
- 3. Measure left to right for width
- 4. Measure from middle of collar to the bottom of the shirt for length
- 5. Then compare your measurements to the chart

Please note: Chart measurements are in Inches